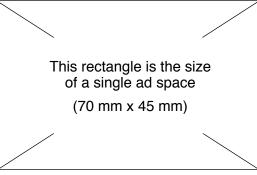

## Preferred ad space

Talk to us to confirm availability

#

horizontally or vertically)

Single space \$560

Premium space \$690 (#s 1, 2, 15, 16, 30)

10% discount available for multiple ads. Please complete a separate form for each ad.

Single with other \$504

Premium with other \$621