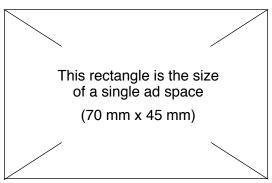

#### Select your ad size

| Double space \$690<br>(2 x single spaces joined<br>horizontally or vertically)<br>Single space \$440 |                                                                                                                                                           | 10% discount available for<br>multiple ads. Please complete<br>a separate form for each ad.<br>Single with other \$396 |  |  |
|------------------------------------------------------------------------------------------------------|-----------------------------------------------------------------------------------------------------------------------------------------------------------|------------------------------------------------------------------------------------------------------------------------|--|--|
|                                                                                                      |                                                                                                                                                           |                                                                                                                        |  |  |
| \$                                                                                                   | PAYMENT METHODS EFT, PayID ABN 89 894 536 647 or cheque to 'Andimaps.'                                                                                    |                                                                                                                        |  |  |
|                                                                                                      | <b>CANCELLATIONS</b> Full amount refundable if cancelled within 7 days of booking date. Cancellations after 7 days - 20% of full invoice amount retained. |                                                                                                                        |  |  |